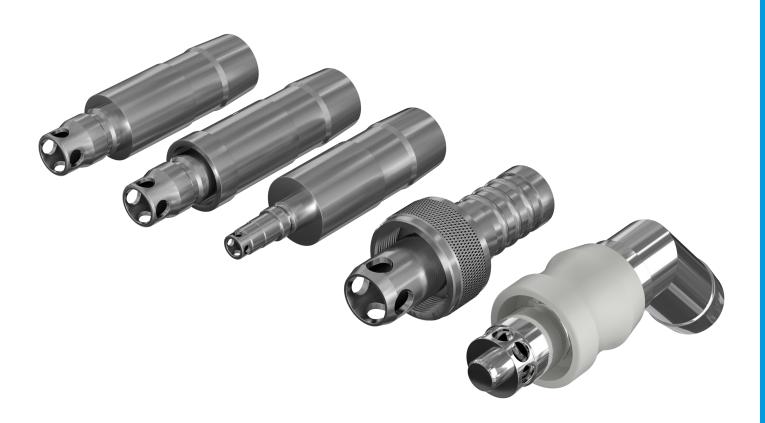

## GAS SCAVENGING PROBES

## GAS SCAVENGING PROBES ORDERING INFORMATION

|         | With 22mm ISO Hose Taper |  |
|---------|--------------------------|--|
| British | MD 32200                 |  |
| DIN     | MD 32201                 |  |
| Type 1L | MD 32202                 |  |
| Type 1H | MD 33634                 |  |
| Type 2  | MD 33635                 |  |