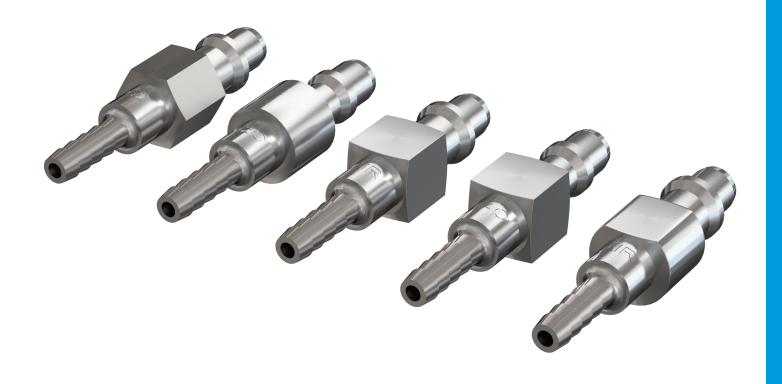

## **ACCESSORIES**

|                        | With Hose Barb for 1/4" ID Hose |                                       | With 1/8" NPT Threaded Connection |                                              |
|------------------------|---------------------------------|---------------------------------------|-----------------------------------|----------------------------------------------|
| Oxygen                 | MD 32242                        | 2                                     | MD 33601                          | 8                                            |
| Nitrous<br>Oxide       | MD 32243                        | N N N N N N N N N N N N N N N N N N N | MD 33602                          | 8                                            |
| Medical Air            | MD 32244                        | <u>A</u> R                            | MD 33603                          |                                              |
| Medical Air<br>D-Shape | MD 32186                        |                                       | MD 33604                          |                                              |
| Vacuum                 | MD 32245                        | \$6                                   | MD 33605                          | <b>*************************************</b> |