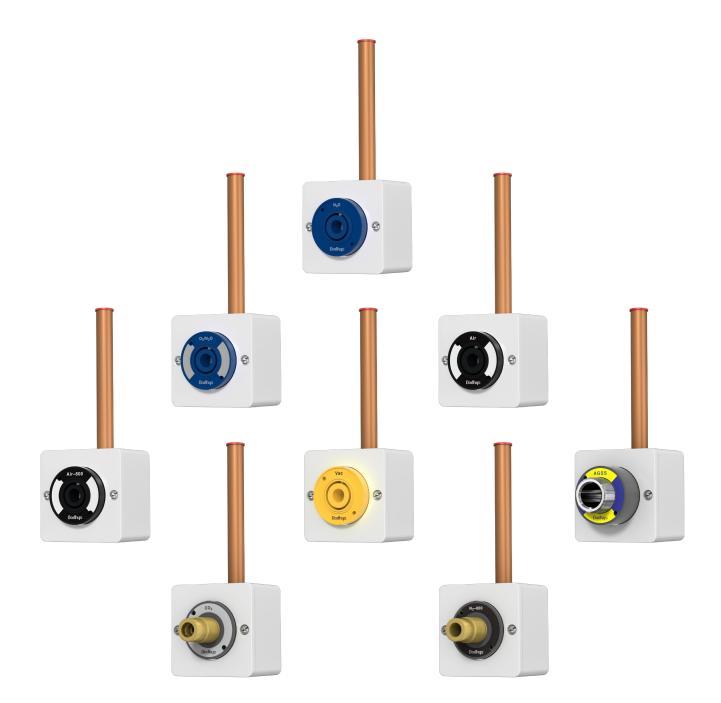

## **BRITISH STANDARD TERMINAL UNITS**

## Available in different connections

Please refer the ordering information sheet for details about part numbers