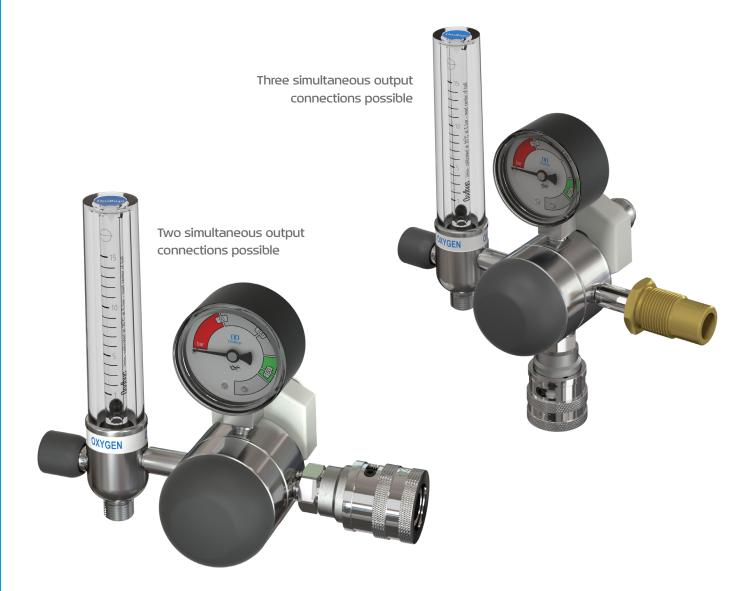

## FEATURES AND BENEFITS

- Available for Oxygen, Nitrous Oxide and Air
- Adjustable Output Pressure Reducer
- Built-in Excess Pressure Relief Valve
- Stainless Steel body
- Tool-free installation
- Durable and robust

A highly versatile, adjustable output pressure regulator, available in a wide range of inlet and outlet configurations

Please refer the ordering information sheet for details about part numbers

**DISCLAIMER** (a) Please note that this brochure was prepared prior to all necessary Government consents being obtained. (b) The photographs may have been digitally enhanced or altered and are for indicative purpose only. (c) Changes may be made during the development and dimensions, fittings and specifications are subject to change without notice. Fittings and finishes are subject to availability and vendor discretion. (d) The information contained herein is believed to be correct but is not guaranteed. (e) Prospective purchasers should make and must rely on their own enquiries. (f) This brochure is a guide only and does not constitute an offer or contract.