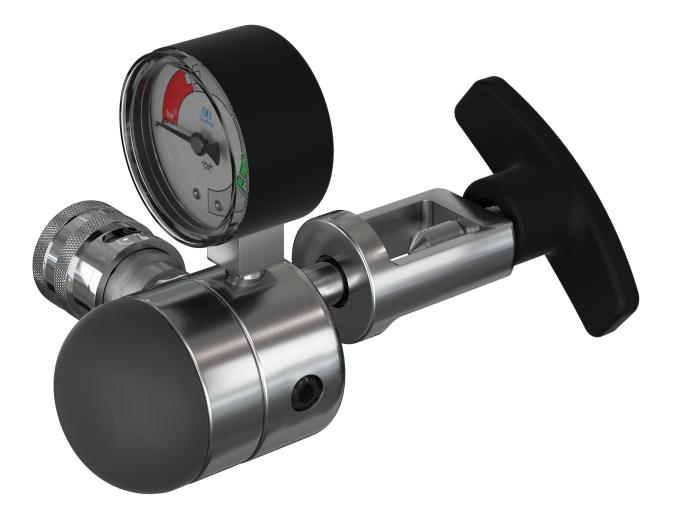

## FEATURES AND BENEFITS

- Available for Oxygen, Nitrous Oxide and Air
- Adjustable Output Pressure Reducer
- Built-in Excess Pressure Relief Valve
- Stainless Steel body
- Tool-free installation
- Durable and robust

A highly versatile, adjustable output pressure regulator, available in a wide range of inlet and outlet configurations

Please refer the ordering information sheet for details about part numbers

**DISCLAIMER** (a) Please note that this brochure was prepared prior to all necessary Government consents being obtained. (b) The photographs may have been digitally enhanced or altered and are for indicative purpose only. (c) Changes may be made during the development and dimensions, fittings and specifications are subject to change without notice. Fittings and finishes are subject to availability and vendor discretion. (d) The information contained herein is believed to be correct but is not guaranteed. (e) Prospective purchasers should make and must rely on their own enquiries. (f) This brochure is a guide only and does not constitute an offer or contract.